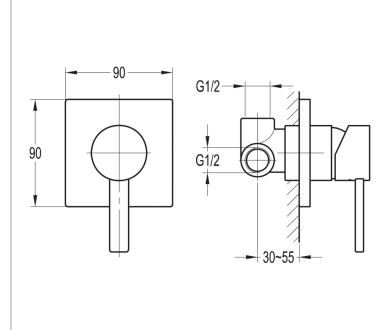

## STR8 CONCEALED MANUAL SHOWER MIXER WITH SINGLE OUTLET (SQUARE PLATE)

Category:

**Shower Mixers** 

Range: STR8 Weight: 8kg

Guarantee: Sub Category: 10 year

**Concealed Manual** 

Dimensions are in millimetres except thread sizes which are BSP imperial.