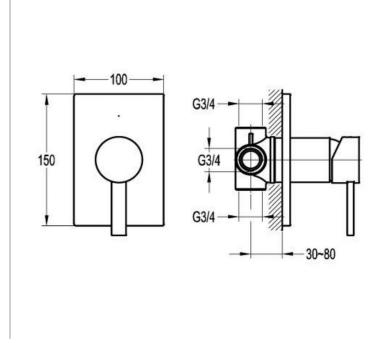

## STR8 CONCEALED MANUAL SHOWER MIXER 2-WAY DIVERTER WITH SMART BOX

Category: Range:

Weight:

**Shower Mixers** 

STR8 13kg Guarantee: Sub Category: 10 year

Concealed Manual

Dimensions are in millimetres except thread sizes which are BSP imperial.