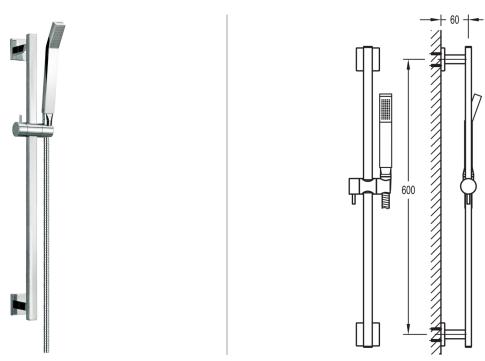

## STR8 SLIDE RAIL SET WITH KI035 HAND SHOWER AND KI200D FLEXIBLE HOSE

Category: Range:

Weight:

**Shower Accessories** 

STR8 24kg Guarantee: Sub Category: 10 year Slide Rail Sets

Dimensions are in millimetres except thread sizes which are BSP imperial.