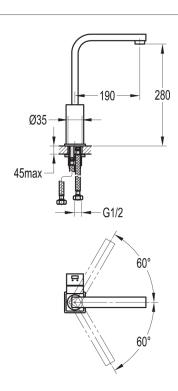

## STR8 SINGLE LEVER KITCHEN MIXER

Category: Range: Weight: Kitchen Mixers STR8 24kg

Guarantee: Sub Category: 10 year Single Lever

Dimensions are in millimetres except thread sizes which are BSP imperial.