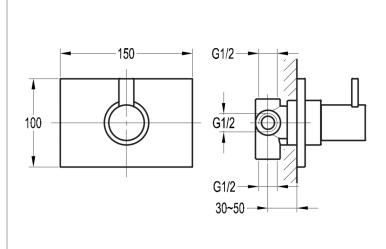

## STR8 CONCEALED SHUT OFF VALVE WITH 3-WAY DIVERTER

Category: Range:

Weight:

**Shower Mixers** 

STR8 12kg Guarantee: Sub Category: 10 year

Stopcocks & Diverters

Dimensions are in millimetres except thread sizes which are BSP imperial.