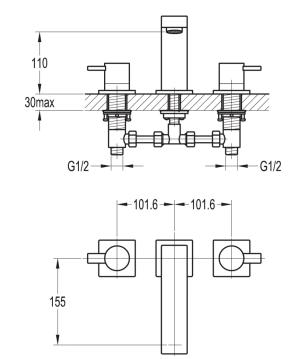

## STR8 3-HOLE BATH FILLER

Category: Range: Weight: Bath Mixers STR8 26kg

Guarantee: Sub Category: 10 year Deck Mounted

Dimensions are in millimetres except thread sizes which are BSP imperial.