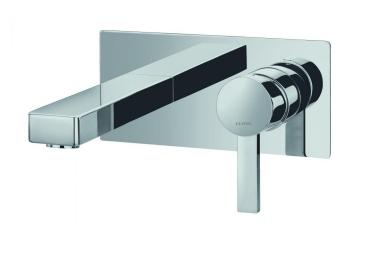

## TECHNICAL DATA SHEET STR8 CONCEALED SINGLE LEVER BASIN MIXER WITH CLICKER WASTE SET

Category: Range: Weight: Basin Mixers STR8 18kg

Guarantee: Sub Category: 10 year Wall Mounted

Dimensions are in millimetres except thread sizes which are BSP imperial.