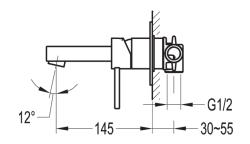

## TECHNICAL DATA SHEET STR8 CONCEALED SINGLE LEVER BASIN MIXER WITH CLICKER WASTE SET

Category: Range: Weight: Basin Mixers STR8 18kg

Guarantee: Sub Category: 10 year Wall Mounted

Dimensions are in millimetres except thread sizes which are BSP imperial.