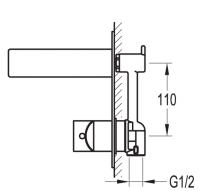

## TECHNICAL DATA SHEET STR8 CONCEALED SINGLE LEVER BASIN MIXER WITH CLICKER WASTE SET

Category: Range: Weight: Basin Mixers STR8 18kg

Guarantee: Sub Category: 10 year Wall Mounted

Dimensions are in millimetres except thread sizes which are BSP imperial.