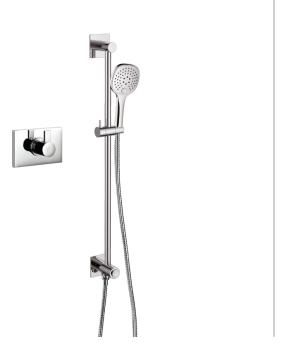

## STR8 THERMOSTATIC MIXER VALVE WITH GOCLICK ON/OFF CONTROL SLIDE RAIL KIT

Dimensions are in millimetres except thread sizes which are BSP imperial.