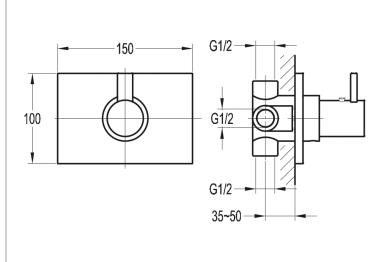

## STR8 CONCEALED THERMOSTATIC MIXER WITH DUAL OUTLET (EXCLUDES SHUT-OFF VALVE)

Category:

**Shower Mixers** 

Range: STR8 Weight: 12kg

Guarantee: Sub Category: 10 year

**Concealed Manual** 

Dimensions are in millimetres except thread sizes which are BSP imperial.