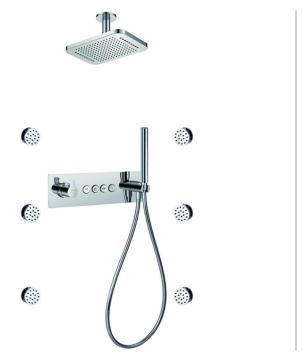

## TECHNICAL DATA SHEET SPRING GOCLICK HORIZONTAL THERMOSTATIC 4-OUTLET SHOWER VALVE WITH 2-FUNCTION RAINSHOWER AND BODY JETS

Dimensions are in millimetres except thread sizes which are BSP imperial.