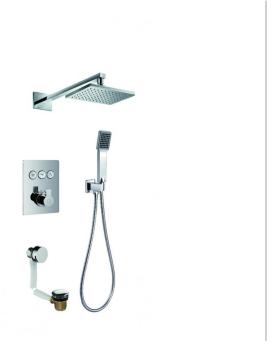

## SPRING GOCLICK THERMOSTATIC 3-OUTLET SHOWER VALVE WITH FIXED HEAD, HANDSHOWER KIT AND BATH OVERFLOW FILLER

Dimensions are in millimetres except thread sizes which are BSP imperial.