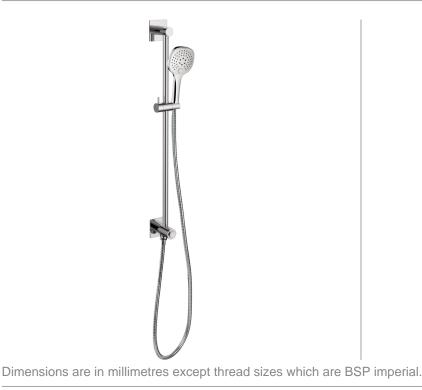

## TECHNICAL DATA SHEET SLIDE RAIL KIT WITH INTEGRAL GOCLICK ON/OFF CONTROL



## Notes

Our guarantee is subject to the product having been installed, used and maintained in accordance with our instructions. All working parts (such as hinges, ceramic disks, cartridges, seals and cistern fittings), which are subject to normal wear and tear, are covered for 36 months from proof of purchase date. Our guarantee applies to the original purchaser and is non-transferable. Our guarantee is only applicable in the UK and ROI. This does not affect your statutory rights.

We recommend that a pressure reducing valve is fitted in installations where the water supply pressure exceeds 3 bar. Pressure in excess of 3 bar could reduce the working life of this product and invalidate the guarantee.

Information is provided for guidance only and is non-binding. All measurements are app