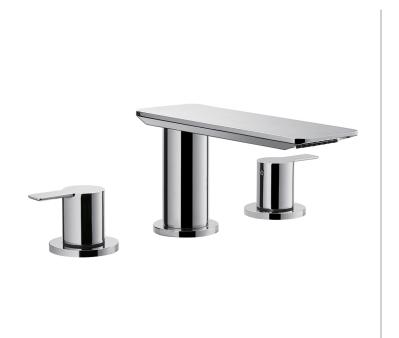

## SPRING 3-HOLE BATH FILLER

Dimensions are in millimetres except thread sizes which are BSP imperial.