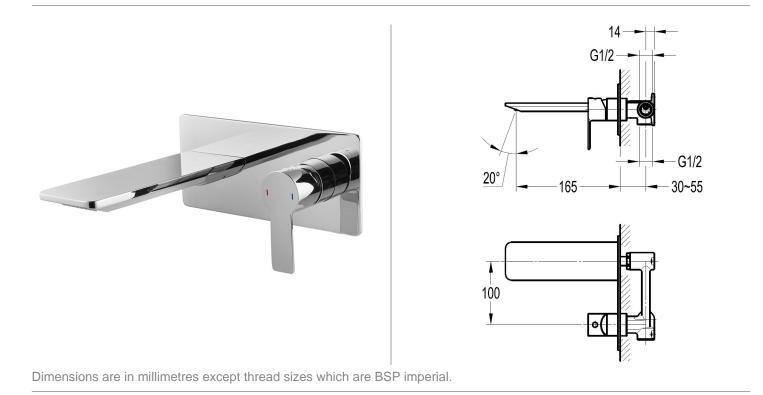

## PRODUCT CODE SR2HWMBAS

## TECHNICAL DATA SHEET SPRING 2 HOLE WALL MOUNTED BASIN MIXER WITH CLICKER WASTE SET