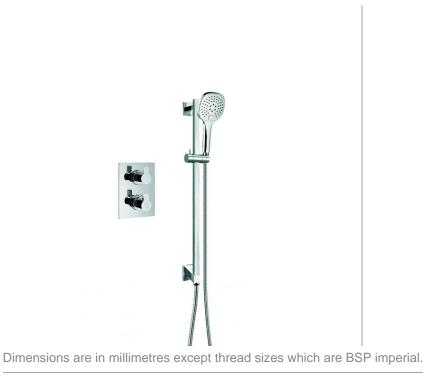

## TECHNICAL DATA SHEET SPRING THERMOSTATIC 1-OUTLET SHOWER VALVE WITH SLIDE RAIL KIT