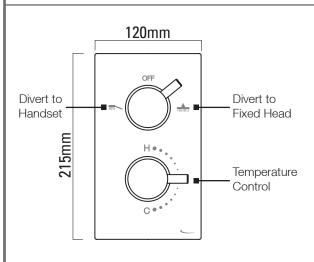

## TAVISTOCK | quan inspiring bathrooms

# **2 FUNCTION DIVERTER**

**CONCEALED SHOWER SYSTEM** 

### **Components:**



1 x wall elbow









SP12225

#### **Technical Info:**

- Thread outlet size G1/2"
- Thread inlet size G1/2"
- Distance between inlets 92mm with a tolerance of +/- 2mm
- 0.5 bar min pressure recommended

#### **Features:**

- Automatic shut down if cold water pressure should suddenly fail
- ANTI-SCALD thermostatic control for safe showering
- Resistant to lime scale build up
- 10 year guarantee
- Suitable for use in both low pressure (BS EN1287) and high pressure (BS EN1111) operating conditions.

#### Flow Rates:

| PRESSURE (bar) | 0.1  | 0.2  | 0.3  | 0.4   | 0.5   | 1.0   | 2.0   | 3.0   | 4.0  |
|----------------|------|------|------|-------|-------|-------|-------|-------|------|
| L per MIN      | 5.75 | 7.81 | 9.37 | 10.73 | 11.97 | 17.16 | 24.29 | 30.02 | 34.5 |