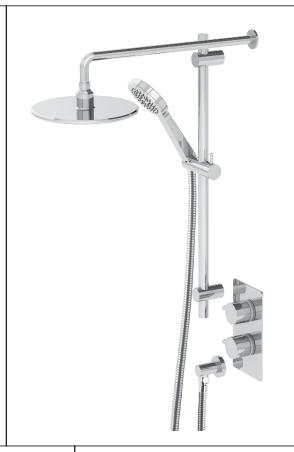

## TAVISTOCK | quan inspiring bathrooms

# **2 FUNCTION DIVERTER**

**CONCEALED SHOWER SYSTEM** 

### **Components:**



1 x wall elbow









SP12225

#### **Technical Info:**

- Thread outlet size G1/2"
- Thread inlet size G1/2"
- Distance between inlets 92mm with a tolerance of +/- 2mm
- 0.5 bar min pressure recommended

#### **Features:**

- Automatic shut down if cold water pressure should suddenly fail
- ANTI-SCALD thermostatic control for safe showering
- Resistant to lime scale build up
- 10 year guarantee
- Suitable for use in both low pressure (BS EN1287) and high pressure (BS EN1111) operating conditions.

#### Flow Rates:

| PRESSURE (bar) | 0.1  | 0.2  | 0.3  | 0.4   | 0.5   | 1.0   | 2.0   | 3.0   | 4.0  |
|----------------|------|------|------|-------|-------|-------|-------|-------|------|
| L per MIN      | 5.75 | 7.81 | 9.37 | 10.73 | 11.97 | 17.16 | 24.29 | 30.02 | 34.5 |