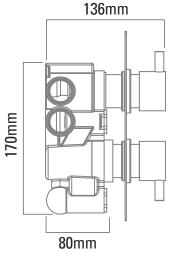

#### **Technical Info:**

- Thread outlet size G1/2"
- Thread inlet size G1/2"
- Distance between inlets 92mm with a tolerance of +/- 2mm
- 0.5 bar min pressure recommended