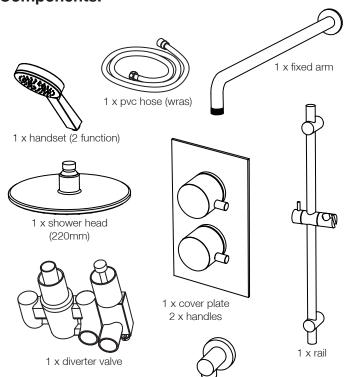

## TAVISTOCK | quan inspiring bathrooms

# **2 FUNCTION DIVERTER**

**CONCEALED SHOWER SYSTEM** 

### **Components:**



1 x wall elbow









SP12225

#### **Technical Info:**

- Thread outlet size G1/2"
- Thread inlet size G1/2"
- Distance between inlets 92mm with a tolerance of +/- 2mm
- 0.5 bar min pressure recommended

#### **Features:**

- Automatic shut down if cold water pressure should suddenly fail
- ANTI-SCALD thermostatic control for safe showering
- Resistant to lime scale build up
- 10 year guarantee
- Suitable for use in both low pressure (BS EN1287) and high pressure (BS EN1111) operating conditions.

#### Flow Rates:

| PRESSURE (bar) | 0.1  | 0.2  | 0.3  | 0.4   | 0.5   | 1.0   | 2.0   | 3.0   | 4.0  |
|----------------|------|------|------|-------|-------|-------|-------|-------|------|
| L per MIN      | 5.75 | 7.81 | 9.37 | 10.73 | 11.97 | 17.16 | 24.29 | 30.02 | 34.5 |