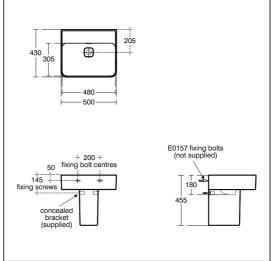

## **ILLUSTRATED PRODUCT DETAILS**

| Sizes     |                     | Finishes          |                                        |  |
|-----------|---------------------|-------------------|----------------------------------------|--|
| U8629     | d:430               | U8629             | White (01)                             |  |
| Weights   |                     | U8592             | \\\\\\\\\\\\\\\\\\\\\\\\\\\\\\\\\\\\\\ |  |
| U8629     | 13.00 KG            | 08592             | White (01)                             |  |
| U8592     | 7.50 KG             |                   |                                        |  |
| E0070     | 0.20 KG             | E0070             | Neutral / No Finish                    |  |
| A6622     | 1.61 KG             |                   | (67)                                   |  |
| S8910     | 0.20 KG             | A6622             | Chrome (AA)                            |  |
| Materials |                     |                   |                                        |  |
| U8629     | Fine Fireclay       | S8910             | Neutral / No Finish                    |  |
| U8592     | Fine Fireclay       |                   | (67)                                   |  |
| E0070     | Chrome Plated Metal | Flow rate         | es                                     |  |
| A6622     | Chrome Plated Metal | A6622             | 5 Litres per minute @ 3                |  |
| S8910     | Plastic             | AUULL             | bar pressure                           |  |
|           |                     | Designer          |                                        |  |
|           |                     | Robin Levien, RDI |                                        |  |