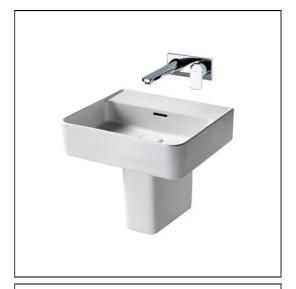

## Fusaro 50cm Washbasin Nth

## U8629 Fusaro 50cm washbasin, no taphole with overflow U8592 Fusaro semi pedestal E0070 Basin fixing set with 14cm rag bolts for solid walls A6622 Turano single lever wall mounted basin mixer with 225mm spout S8910 Trap 14" plastic bottle, 75mm seal, multi-purpose outlet