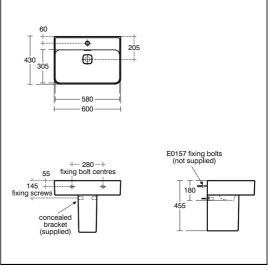

## **ILLUSTRATED PRODUCT DETAILS**

| Sizes                                                |                                                                             | Finishes                                                                                                            |   |
|------------------------------------------------------|-----------------------------------------------------------------------------|---------------------------------------------------------------------------------------------------------------------|---|
| U8585                                                | d:430                                                                       | <b>U8585</b> White (01)                                                                                             |   |
| Weights U8585 U8592 E0070 A6617 S8910                | 15.00 KG<br>7.50 KG<br>0.20 KG<br>1.44 KG<br>0.20 KG                        | White (01)  E0070 Neutral / No Finish (67)  A6617 Chrome (AA)                                                       | h |
| Materia<br>U8585<br>U8592<br>E0070<br>A6617<br>S8910 | Fine Fireclay Fine Fireclay Chrome Plated Metal Chrome Plated Metal Plastic | S8910 Neutral / No Finish (67)  Flow rates  A6617 5 Litres per minute @ 3 bar pressure  Designer  Robin Levien, RDI |   |