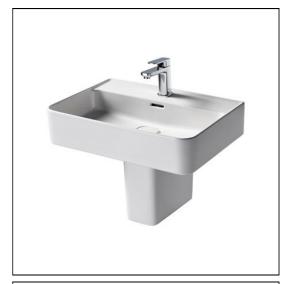

## Fusaro 60cm Washbasin 1th

## U8585 Fusaro 60cm washbasin, 1 taphole with overflow U8592 Fusaro semi pedestal E0070 Basin fixing set with 14cm rag bolts for solid walls A6617 Turano single lever one hole basin mixer without pop-up waste