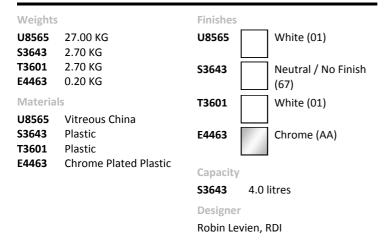

#### ILLUSTRATED

**U8565** Fusaro back to wall wc pan with horizontal outlet and

Aquablade® technology

S3643 Conceala 2 4.5/3 or 4/2.6 litre cistern, dual flush valve, side

supply, internal overflow, alternative height plastic

flushbends, no flushplate/buttor

**T3601** Fusaro toilet seat and cover slim, slow close

**E4463** Karisma flush plate, dual flush, unbranded for Conceala 2

cisterns

#### **OPTIONS**

E2125 Conceala 2 concealed cistern universal height, side inlet

cistern - pneumatic dual flush valve - no flushplate - 6/4

litre flush

T3600 Fusaro toilet seat and cover slimT3856 Fusaro toilet seat and cover

**T3857** Fusaro seat and cover, slow close