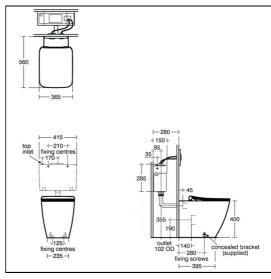

#### **Special Notes**

WC pan screwed to floor using concealed brackets (supplied). Joint to wall sealed with waterproof sealant (not supplied). Not suitable for use with lever operated cisterns.