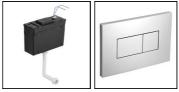

#### ILLUSTRATED

**U8565** Fusaro back to wall wc pan with horizontal outlet and

Aquablade® technology

S3643 Conceala 2 4.5/3 or 4/2.6 litre cistern, dual flush valve, side

supply, internal overflow, alternative height plastic

flushbends, no flushplate/buttor

**T3601** Fusaro toilet seat and cover slim, slow close

**E4463** Karisma flush plate, dual flush, unbranded for Conceala 2

cisterns

#### **OPTIONS**

E2125 Conceala 2 concealed cistern universal height, side inlet

cistern - pneumatic dual flush valve - no flushplate - 6/4

litre flush

T3600 Fusaro toilet seat and cover slimT3856 Fusaro toilet seat and cover