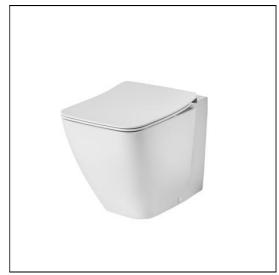

# Fusaro Back to Wall WC Pan

#### ILLUSTRATED

**U8565** Fusaro back to wall wc pan with horizontal outlet and

Aquablade® technology

S3643 Conceala 2 4.5/3 or 4/2.6 litre cistern, dual flush valve, side

supply, internal overflow, alternative height plastic