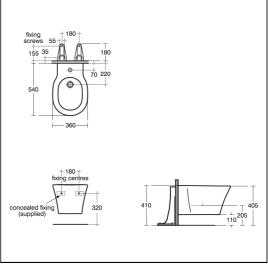

### **Special Notes**

E0060 support brackets secured to floor within the duct, bidet fixed to support brackets with hidden fixation supplied. Joint sealed with waterproof sealant (not supplied). Consideration should be given to safe hot water delivery and the use of an appropriate temperature reduction device, see A5900AA or Part G for guidance.