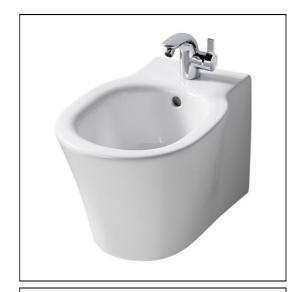

### ILLUSTRATED

**U8553** Isarca wall mounted bidet, 1 taphole

**E0060** Support frame with bolts for wall hung WC pans

A6497 Paglia Small single lever bidet mixer with pop up waste

## **ILLUSTRATED PRODUCT DETAILS**

| Weights   |                     | Finishes          |      |                                |  |
|-----------|---------------------|-------------------|------|--------------------------------|--|
| U8553     | 15.00 KG            | U8553             |      | White (01)                     |  |
| E0060     | 4.28 KG             | Ĺ                 |      |                                |  |
| A6497     | 2.20 KG             | E0060             |      | Neutral / No Finish            |  |
| Materials |                     | L                 |      | (67)                           |  |
| U8553     | Vitreous China      | A6497             |      | Chrome (AA)                    |  |
| E0060     | Metal               | L                 |      |                                |  |
| A6497     | Chrome Plated Metal | Flow rate         | ates |                                |  |
|           |                     | A6497             |      | res per minute @ 3<br>pressure |  |
|           |                     | Designer          |      |                                |  |
|           |                     | Robin Levien, RDI |      |                                |  |
|           |                     |                   |      |                                |  |