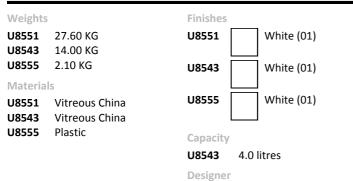

### ILLUSTRATED

| U8551 | Isarca close coupled back to wall wc pan with horizontal outlet and Aquablade technology      |
|-------|-----------------------------------------------------------------------------------------------|
| U8543 | Isarca close coupled cistern 4/2.6 litre dual flush valve bottom supply and internal overflow |
| U8555 | Isarca wrap style toilet seat and cover, slow close                                           |
|       |                                                                                               |