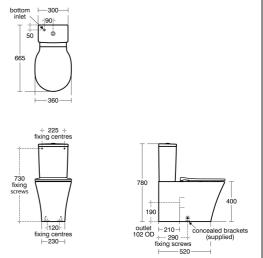

#### **Special Notes**

WC screwed to floor and cistern screwed to wall. Joint to wall and WC pan sealed with waterproof sealant (not supplied).