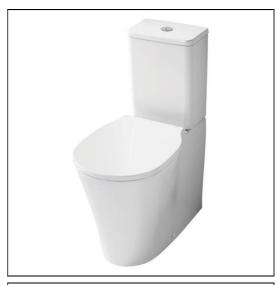

### ILLUSTRATED

| U8551 | Isarca close coupled back to wall wc pan with horizontal outlet and Aquablade technology      |
|-------|-----------------------------------------------------------------------------------------------|
| U8543 | Isarca close coupled cistern 4/2.6 litre dual flush valve bottom supply and internal overflow |
| U8555 | Isarca wrap style toilet seat and cover, slow close                                           |
|       |                                                                                               |