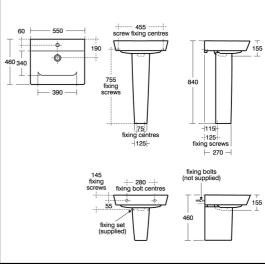

### **ILLUSTRATED PRODUCT DETAILS**

| Sizes          |                     | Finishes          |                                      |
|----------------|---------------------|-------------------|--------------------------------------|
| U8496          | w:550 x d:460       | U8496             | White (01)                           |
| Weights        |                     | U8545             | White (01)                           |
| U8496<br>U8545 | 14.00 KG<br>6.30 KG | 08343             | Winte (01)                           |
| E0157<br>A6515 | 0.16 KG<br>2.13 KG  | E0157             | Neutral / No Finish<br>(67)          |
| Materials      |                     | A6515             | Chrome (AA)                          |
| U8496          | Fine Fireclay       |                   |                                      |
| U8545          | Fine Fireclay       | Capacity          |                                      |
| E0157          | Metal               | U8496             | 5.6 litres                           |
| A6515          | Chrome Plated Metal | Flow rates        |                                      |
|                |                     | A6515             | 5 Litres per minute @ 3 bar pressure |
|                |                     | Designer          |                                      |
|                |                     | Robin Levien, RDI |                                      |

## **Special Notes**

Washbasin wall mounted using E0157 wall fixing set. Semi ped fixed to basin with fixations provided with ped. Full pedestal mounted using 2 screws through the back of the basin (not supplied)