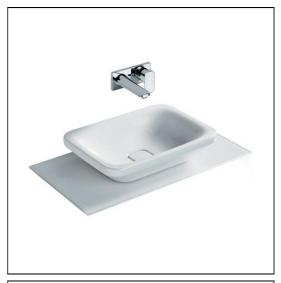

## ILLUSTRATED

**U8353** Turano 55cm vessel washbasin, no tapholes

A6622 Turano single lever wall mounted basin mixer with 225mm

spout

**J8508** Luxury free flow unslotted waste

**E0079** Trap 1¼" Contemporary metal bottle. 75mm sea

### **OPTIONS**

A6623 Turano single lever wall mounted basin mixer with 180mm

spout