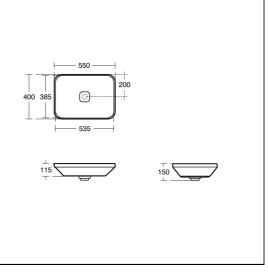

### **ILLUSTRATED PRODUCT DETAILS**

| Sizes                            |                                                                                    | Finishes                                               |
|----------------------------------|------------------------------------------------------------------------------------|--------------------------------------------------------|
| U8353                            | w:550 x d:400                                                                      | <b>U8353</b> White (01)                                |
| Weights U8353 A6622              | 9.70 KG<br>1.61 KG                                                                 | A6622 Chrome (AA) U8508 Chrome (AA)                    |
| U8508<br>E0079<br>Materia        | 0.60 KG<br>1.45 KG<br>Is                                                           | E0079 Chrome (AA)                                      |
| U8353<br>A6622<br>U8508<br>E0079 | Fine Fireclay<br>Chrome Plated Metal<br>Chrome Plated Metal<br>Chrome Plated Metal | Flow rates  A6622 5 Litres per minute @ 3 bar pressure |
|                                  |                                                                                    | Designer<br>Artefakt Industriekultur                   |