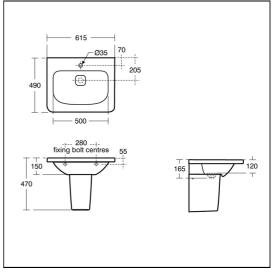

### **ILLUSTRATED PRODUCT DETAILS**

| Sizes                   |                                                       | Finishes                                          |          |
|-------------------------|-------------------------------------------------------|---------------------------------------------------|----------|
| U8346                   | w:600 x d:490                                         | <b>U8346</b> White (01)                           |          |
| Weights                 |                                                       | N8326 Chrome (AA                                  | `        |
| U8346                   | 17.20 KG                                              | Cilionie (AA                                      | 4)       |
| N8326<br>U8349<br>E0157 | 0.85 KG<br>7.50 KG<br>0.16 KG                         | <b>U8349</b> White (01)                           |          |
| A6616<br>S8910          | 1.80 KG<br>0.20 KG                                    | E0157 Neutral / No (67)                           | Finish   |
| Materials               |                                                       | A6616 Chrome (AA                                  | .)       |
| U8346<br>N8326<br>U8349 | Fine Fireclay<br>Chrome Plated Metal<br>Fine Fireclay | \$8910 Neutral / No. (67)                         | ) Finish |
| E0157<br>A6616<br>S8910 | Metal<br>Chrome Plated Metal<br>Plastic               | Flow rates  A6616 5 Litres per minur bar pressure | te @ 3   |
|                         |                                                       | Designer<br>Artefakt Industriekultur              |          |