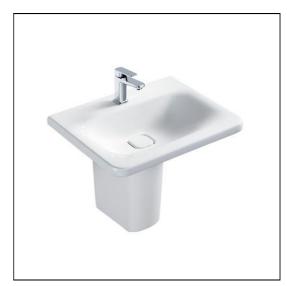

# Turano 60cm Vanity Washbasin

#### ILLUSTRATED

**U8346** Turano 60cm vanity washbasin, 1 taphole for furniture

basin unit installation

N8326 Idealflow hidden washbasin overflow

**U8349** Turano semi pedesta

**E0157** Wall fixing set

**A6616** Turano single lever basin mixer with pop-up waste