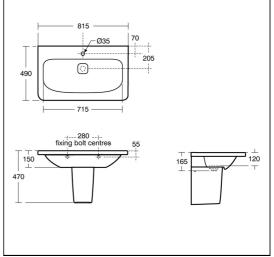

#### ILLUSTRATED

| U8344 | Turano 80cm vanity washbasin, 1 taphole for furniture basin unit installation |
|-------|-------------------------------------------------------------------------------|
| N8326 | Idealflow hidden washbasin overflow                                           |
| A6616 | Turano single lever basin mixer with pop-up waste                             |
| E0079 | Trap 1¼" Contemporary metal bottle, 75mm seal                                 |
|       |                                                                               |