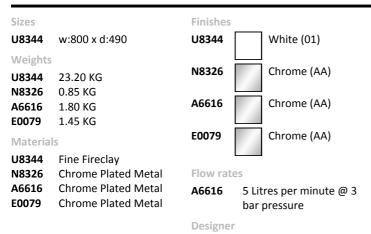

#### ILLUSTRATED

| U8344 | Turano 80cm vanity washbasin, 1 taphole for furniture basin unit installation |
|-------|-------------------------------------------------------------------------------|
| N8326 | Idealflow hidden washbasin overflow                                           |
| A6616 | Turano single lever basin mixer with pop-up waste                             |
| E0079 | Trap 1¼" Contemporary metal bottle, 75mm seal                                 |
|       |                                                                               |

#### **FINISH OPTIONS**

(01) White

(FM) Matt Brown Edge

Standards

Washbasin to BS EN 14688 and BS EN 31