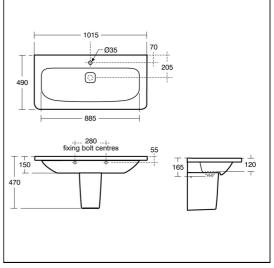

# **ILLUSTRATED PRODUCT DETAILS**

| Sizes                   |                                                       | Finishes                      |                                                   |
|-------------------------|-------------------------------------------------------|-------------------------------|---------------------------------------------------|
| U8342                   | w:1000 x d:490                                        | U8342                         | White (01)                                        |
|                         | 29.20 KG<br>0.85 KG<br>7.50 KG<br>0.16 KG             | N8326 [<br>U8349 [<br>E0157 [ | Chrome (AA)  White (01)  Neutral / No Finish (67) |
| Materials               |                                                       | A6616                         | Chrome (AA)                                       |
| U8342<br>N8326<br>U8349 | Fine Fireclay<br>Chrome Plated Metal<br>Fine Fireclay | \$8910 [                      | Neutral / No Finish (67)                          |
| E0157<br>A6616          | Metal<br>Chrome Plated Metal                          | Flow rate                     |                                                   |
| \$8910                  | Plastic                                               | A6616                         | 5 Litres per minute @ 3 bar pressure              |
|                         |                                                       | Designer<br>Artefakt I        | ndustriekultur                                    |