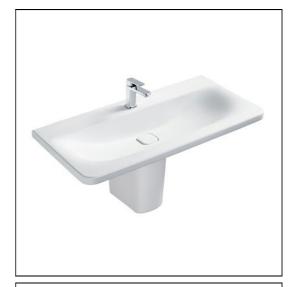

# Turano 100cm Vanity Washbasin

#### ILLUSTRATED

U8342 Turano 100cm vanity washbasin, 1 taphole for furniture

N8326 Idealflow hidden washbasin overflow

U8349 Turano semi pedesta

A6616 Turano single lever basin mixer with pop-up waste

**\$8910** Trap 1¼" plastic bottle. 75mm seal, multi-purpose outle

# **ILLUSTRATED PRODUCT DETAILS**

| Sizes                   |                                                       | Finishes                      |                                                   |
|-------------------------|-------------------------------------------------------|-------------------------------|---------------------------------------------------|
| U8342                   | w:1000 x d:490                                        | U8342                         | White (01)                                        |
|                         | 29.20 KG<br>0.85 KG<br>7.50 KG<br>0.16 KG             | N8326 [<br>U8349 [<br>E0157 [ | Chrome (AA)  White (01)  Neutral / No Finish (67) |
| Materials               |                                                       | A6616                         | Chrome (AA)                                       |
| U8342<br>N8326<br>U8349 | Fine Fireclay<br>Chrome Plated Metal<br>Fine Fireclay | \$8910 [                      | Neutral / No Finish (67)                          |
| E0157<br>A6616          | Metal<br>Chrome Plated Metal                          | Flow rate                     |                                                   |
| \$8910                  | Plastic                                               | A6616                         | 5 Litres per minute @ 3 bar pressure              |
|                         |                                                       | Designer<br>Artefakt I        | ndustriekultur                                    |