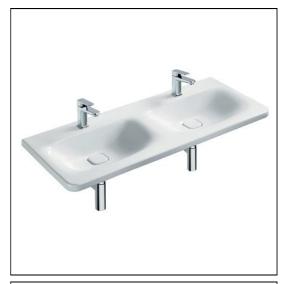

# Turano 120cm Double Vanity Washbasin

#### ILLUSTRATED

**U8340** Turano 120cm double vanity washbasin, 1 taphole for

furniture basin unit installation

N8326 Idealflow hidden washbasin overflow

E**0157** Wall fixing set

A6616 Turano single lever basin mixer with pop-up waste