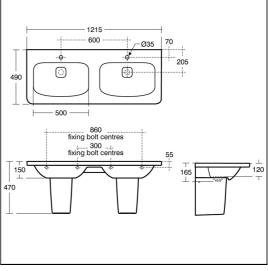

# Turano 120cm Double Vanity Washbasin

#### ILLUSTRATED

**U8340** Turano 120cm double vanity washbasin, 1 taphole for

furniture basin unit installation

N8326 Idealflow hidden washbasin overflow

E**0157** Wall fixing set

A6616 Turano single lever basin mixer with pop-up waste

**E0079** Trap 1¼" Contemporary metal bottle, 75mm seal