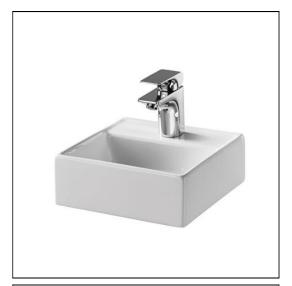

## Vomano 30cm Handrinse Basin

## U8298 Vomano 30cm handrinse basin one taphole, no overflow A6515 Lambro single lever basin mixer with pop up waste E6798 Waste Click for washbasin unslotted with plug E0079 Trap 1¼" Contemporary metal bottle, 75mm seal