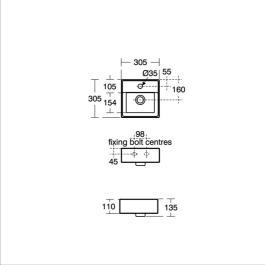

## **ILLUSTRATED PRODUCT DETAILS**

| Sizes            |                                            | Finishes  |                                      |
|------------------|--------------------------------------------|-----------|--------------------------------------|
| U8298            | w:300 x d:300                              | U8298     | White (01)                           |
| Weights          |                                            | A6515     | Chrome (AA)                          |
| U8298<br>A6515   | 6.00 KG<br>2.13 KG                         | ,10525    | Gin office (7 th 4)                  |
| E6798            | 1.00 KG                                    | E6798     | Chrome (AA)                          |
| E0079<br>Materia | 1.45 KG<br>Is                              | E0079     | Chrome (AA)                          |
| U8298<br>A6515   | Fine Fireclay<br>Chrome Plated Metal       | Flow rate | es                                   |
| E6798<br>E0079   | Chrome Plated Metal<br>Chrome Plated Metal | A6515     | 5 Litres per minute @ 3 bar pressure |
| Standards        |                                            |           |                                      |

Standards

Washbasin to BS EN 14688 and BS EN 31

**Special Notes** 

Basin wall mounted with fixations provided or mounted on countertop.