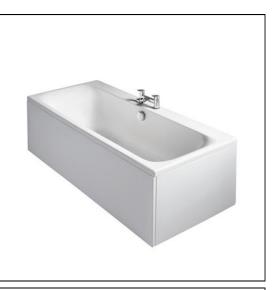

## Turano 180 x 80cm Double Ended Idealform Plus+ Bath

## ILLUSTRATED

| U8246 | Turano 180 x 80cm double ended idealform plus+ bath with no taphole , includes combined waste and filler |
|-------|----------------------------------------------------------------------------------------------------------|
| A6628 | Turano single lever three hole bath shower mixer with diverter for use with IdealFill                    |
| E4798 | Unilux Plus+ 180cm front panel                                                                           |
| E4833 | Unilux Plus+ 80cm end panel                                                                              |