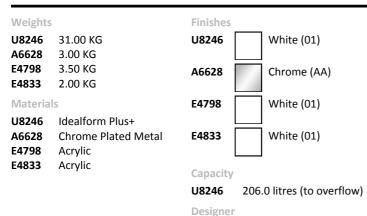

## ILLUSTRATED

| U8246 | Turano 180 x 80cm double ended idealform plus+ bath with no taphole , includes combined waste and filler |
|-------|----------------------------------------------------------------------------------------------------------|
| A6628 | Turano single lever three hole bath shower mixer with diverter for use with IdealFill                    |
| E4798 | Unilux Plus+ 180cm front panel                                                                           |
| E4833 | Unilux Plus+ 80cm end panel                                                                              |

## ILLUSTRATED PRODUCT DETAILS

Designer

Artefakt Industriekultur