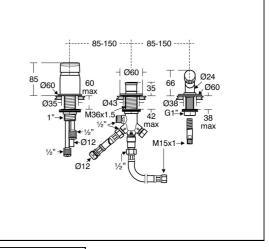

## ILLUSTRATED

| U8246 | Turano 180 x 80cm double ended idealform plus+ bath with no taphole , includes combined waste and filler |
|-------|----------------------------------------------------------------------------------------------------------|
| A6628 | Turano single lever three hole bath shower mixer with diverter for use with IdealFill                    |
| E4798 | Unilux Plus+ 180cm front panel                                                                           |
| E4833 | Unilux Plus+ 80cm end panel                                                                              |