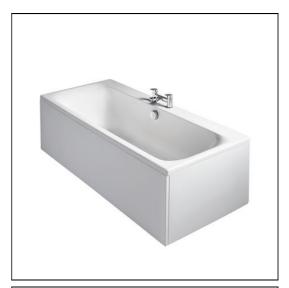

## Turano 180 x 80cm Double Ended Idealform Plus+ Bath

## U8245 Turano 180 x 80cm double ended idealform plus+ bath with no taphole, includes waste A6627 Turano single lever three hole bath shower mixer with spout E4798 Unilux Plus+ 180cm front panel