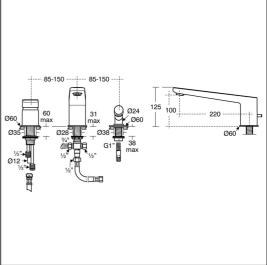

## U8245 Turano 180 x 80cm double ended idealform plus+ bath with no taphole, includes waste A6627 Turano single lever three hole bath shower mixer with spout E4798 Unilux Plus+ 180cm front panel