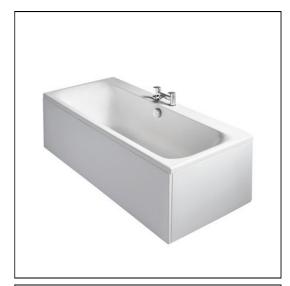

## Turano 170 x 75cm Double Ended Idealform Plus+ Bath

## U8240 Turano 170 x 75cm double ended idealform plus+ bath with no taphole , includes combined waste and filler A6628 Turano single lever three hole bath shower mixer with diverter for use with IdealFill E4797 Unilux Plus+ 170cm front panel E4832 Unilux Plus+ 75cm end panel

## **ILLUSTRATED PRODUCT DETAILS**

| Weights   |                     | Finishes                                |
|-----------|---------------------|-----------------------------------------|
| U8240     | 28.00 KG            | <b>U8240</b> White (01)                 |
| A6628     | 3.00 KG             |                                         |
| E4797     | 3.65 KG             | A6628 Chrome (AA)                       |
| E4832     | 2.58 KG             |                                         |
| Materials |                     | <b>E4797</b> White (01)                 |
| U8240     | Idealform Plus+     | <u> </u>                                |
| A6628     | Chrome Plated Metal | <b>E4832</b> White (01)                 |
| E4797     | Acrylic             |                                         |
| E4832     | Acrylic             | Capacity                                |
|           |                     | <b>U8240</b> 173.0 litres (to overflow) |
|           |                     | Designer                                |
|           |                     | Artefakt Industriekultur                |
|           |                     |                                         |