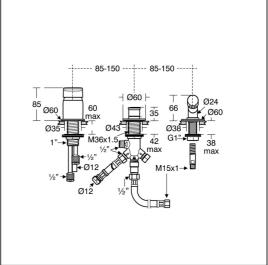

## U8240 Turano 170 x 75cm double ended idealform plus+ bath with no taphole , includes combined waste and filler A6628 Turano single lever three hole bath shower mixer with diverter for use with IdealFill E4797 Unilux Plus+ 170cm front panel E4832 Unilux Plus+ 75cm end panel