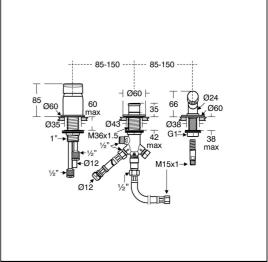

## U8234 Turano 180 x 80cm rectangular idealform plus+ bath with no taphole , includes combined waste and filler A6628 Turano single lever three hole bath shower mixer with diverter for use with IdealFill E4798 Unilux Plus+ 180cm front panel E4833 Unilux Plus+ 80cm end panel

## **ILLUSTRATED PRODUCT DETAILS**

| Weights   |                     | Finishes                                |
|-----------|---------------------|-----------------------------------------|
| U8234     | 31.00 KG            | <b>U8234</b> White (01)                 |
| A6628     | 3.00 KG             |                                         |
| E4798     | 3.50 KG             | A6628 Chrome (AA)                       |
| E4833     | 2.00 KG             |                                         |
| Materials |                     | <b>E4798</b> White (01)                 |
| U8234     | Idealform Plus+     |                                         |
| A6628     | Chrome Plated Metal | <b>E4833</b> White (01)                 |
| E4798     | Acrylic             |                                         |
| E4833     | Acrylic             | Capacity                                |
|           |                     | <b>U8234</b> 238.0 litres (to overflow) |
|           |                     | Designer                                |
|           |                     | Artefakt Industriekultur                |