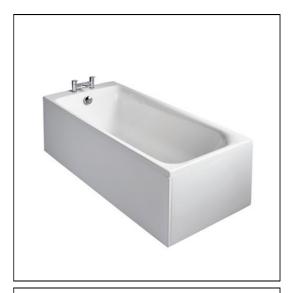

## Turano 180 x 80cm Rectangular Idealform Plus+ Bath

## U8234 Turano 180 x 80cm rectangular idealform plus+ bath with no taphole , includes combined waste and filler A6628 Turano single lever three hole bath shower mixer with diverter for use with IdealFill E4798 Unilux Plus+ 180cm front panel E4833 Unilux Plus+ 80cm end panel

## **ILLUSTRATED PRODUCT DETAILS**

| Weights   |                     | Finishes                                |
|-----------|---------------------|-----------------------------------------|
| U8234     | 31.00 KG            | <b>U8234</b> White (01)                 |
| A6628     | 3.00 KG             |                                         |
| E4798     | 3.50 KG             | A6628 Chrome (AA)                       |
| E4833     | 2.00 KG             |                                         |
| Materials |                     | <b>E4798</b> White (01)                 |
| U8234     | Idealform Plus+     |                                         |
| A6628     | Chrome Plated Metal | <b>E4833</b> White (01)                 |
| E4798     | Acrylic             |                                         |
| E4833     | Acrylic             | Capacity                                |
|           |                     | <b>U8234</b> 238.0 litres (to overflow) |
|           |                     | Designer                                |
|           |                     | Artefakt Industriekultur                |