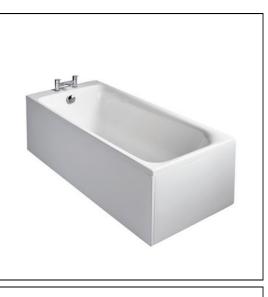

## Turano 180 x 80cm Rectangular Idealform Plus+ Bath

## ILLUSTRATED

| U8233 | Turano 180 x 80cm rectangular idealform plus+ bath with no taphole , includes waste |
|-------|-------------------------------------------------------------------------------------|
| A6627 | Turano single lever three hole bath shower mixer with spout                         |
| E4798 | Unilux Plus+ 180cm front panel                                                      |
| E4833 | Unilux Plus+ 80cm end panel                                                         |

## ILLUSTRATED PRODUCT DETAILS

| Weights | i                   | Finishes          |                            |
|---------|---------------------|-------------------|----------------------------|
| U8233   | 31.00 KG            | U8233             | White (01)                 |
| A6627   | 4.50 KG             |                   |                            |
| E4798   | 3.50 KG             | A6627             | Chrome (AA)                |
| E4833   | 2.00 KG             |                   |                            |
| Materia | ls                  | E4798             | White (01)                 |
| U8233   | Idealform Plus+     |                   |                            |
| A6627   | Chrome Plated Metal | E4833             | White (01)                 |
| E4798   | Acrylic             |                   |                            |
| E4833   | Acrylic             | Capacity<br>U8233 | 238.0 litres (to overflow) |