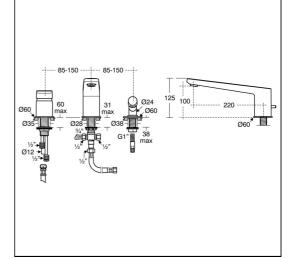

## ILLUSTRATED

| U8233 | Turano 180 x 80cm rectangular idealform plus+ bath with no taphole , includes waste |
|-------|-------------------------------------------------------------------------------------|
| A6627 | Turano single lever three hole bath shower mixer with spout                         |
| E4798 | Unilux Plus+ 180cm front panel                                                      |
| E4833 | Unilux Plus+ 80cm end panel                                                         |

## ILLUSTRATED PRODUCT DETAILS

| Weights | i                   | Finishes          |                            |
|---------|---------------------|-------------------|----------------------------|
| U8233   | 31.00 KG            | U8233             | White (01)                 |
| A6627   | 4.50 KG             |                   |                            |
| E4798   | 3.50 KG             | A6627             | Chrome (AA)                |
| E4833   | 2.00 KG             |                   |                            |
| Materia | ls                  | E4798             | White (01)                 |
| U8233   | Idealform Plus+     |                   |                            |
| A6627   | Chrome Plated Metal | E4833             | White (01)                 |
| E4798   | Acrylic             |                   |                            |
| E4833   | Acrylic             | Capacity<br>U8233 | 238.0 litres (to overflow) |