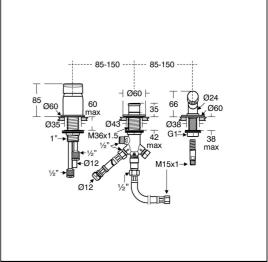

## U8228 Turano 170 x 75cm rectangular idealform plus+ bath with no taphole , includes combined waste and filler A6628 Turano single lever three hole bath shower mixer with diverter for use with IdealFill E4797 Unilux Plus+ 170cm front panel E4832 Unilux Plus+ 75cm end panel

## **ILLUSTRATED PRODUCT DETAILS**

| Weights   |                     | Finishes                 |                            |
|-----------|---------------------|--------------------------|----------------------------|
| U8228     | 28.00 KG            | U8228                    | White (01)                 |
| A6628     | 3.00 KG             |                          |                            |
| E4797     | 3.65 KG             | A6628                    | Chrome (AA)                |
| E4832     | 2.58 KG             |                          |                            |
| Materials |                     | E4797                    | White (01)                 |
| U8228     | Idealform Plus+     |                          |                            |
| A6628     | Chrome Plated Metal | E4832                    | White (01)                 |
| E4797     | Acrylic             |                          |                            |
| E4832     | Acrylic             | Capacity                 |                            |
|           |                     | U8228                    | 202.0 litres (to overflow) |
|           |                     | Designer                 |                            |
|           |                     | Artefakt Industriekultur |                            |
|           |                     |                          |                            |