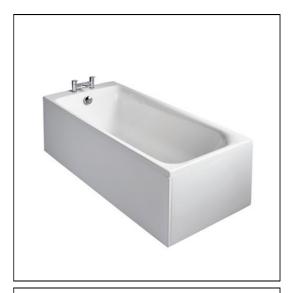

## Turano 170 x 75cm Rectangular Idealform Plus+ Bath

## U8228 Turano 170 x 75cm rectangular idealform plus+ bath with no taphole , includes combined waste and filler A6628 Turano single lever three hole bath shower mixer with diverter for use with IdealFill E4797 Unilux Plus+ 170cm front panel E4832 Unilux Plus+ 75cm end panel