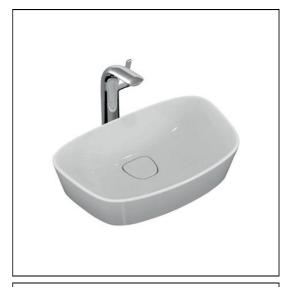

## Vara 52cm Vessel Washbasin

## U8154 Vara 52cm vessel washbasin A6496 Paglia single lever one hole vessel basin mixer - no waste S8720 Waste 1¼" brass strainer waste, 80mm unslotted tail S8910 Trap 1¼" plastic bottle, 75mm seal, multi-purpose outlet