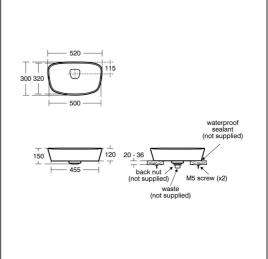

## **ILLUSTRATED PRODUCT DETAILS**

| Sizes                    |                                       | Finishes    |                                         |  |
|--------------------------|---------------------------------------|-------------|-----------------------------------------|--|
| U8154                    | w:520 x d:300                         | U8154       | White (01)                              |  |
| Weights                  |                                       | A6496       | Chromo (AA)                             |  |
| U8154                    | 9.00 KG                               | A0490       | Chrome (AA)                             |  |
| A6496<br>S8720           | 3.40 KG<br>0.23 KG<br>0.20 KG         | S8720       | Chrome (AA)                             |  |
| S8910 0.20 KG  Materials |                                       | \$8910      | Neutral / No Finish<br>(67)             |  |
| U8154<br>A6496           | Vitreous China<br>Chrome Plated Brass | Flow rates  | · · /                                   |  |
| S8720<br>S8910           | Chrome Plated<br>Plastic              |             | 5 Litres per minute @ 3<br>par pressure |  |
|                          |                                       | Designer    |                                         |  |
|                          |                                       | Dick Powell |                                         |  |
| FINISH OPTIONS           |                                       |             |                                         |  |
| (0                       | 01) White (83)                        | Matt White  | (MY) Stainless Steel                    |  |
|                          |                                       |             | finish                                  |  |

## **Special Notes**

Washbasin mounted on countertop using the fixation set provided. Joint sealed with waterproof sealant (not supplied)