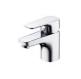

B1049 Tesino single lever basin mixer (no waste)

## **ILLUSTRATED PRODUCT DETAILS**

| Sizes          |                                   | Finishes                                      |  |
|----------------|-----------------------------------|-----------------------------------------------|--|
| U8138          | w:450 x d:250                     | U8153 Gloss White (WG)                        |  |
| Weights        | ;                                 | U8138 White (01)                              |  |
| U8153          | 17.00 KG<br>8.80 KG               |                                               |  |
| B1049          |                                   | B1049 Chrome (AA)                             |  |
| Materia        | ls                                |                                               |  |
| U8153          | 16mm MRMFC / 18mr                 |                                               |  |
| U8138          | Foil Wrapped MDF<br>Fine Fireclay | B1049 5 Litres per minute @ 3<br>bar pressure |  |
| B1049          | Chrome Plated                     | Designer                                      |  |
|                |                                   | Robin Levien, RDI                             |  |
| FINISH OPTIONS |                                   |                                               |  |
|                |                                   |                                               |  |
| (WG)           | Gloss White (SO)                  | American Oak (SX) Dark Walnut                 |  |
|                |                                   |                                               |  |
| (KR            | ) Gloss Grey                      | (KS) Elm                                      |  |