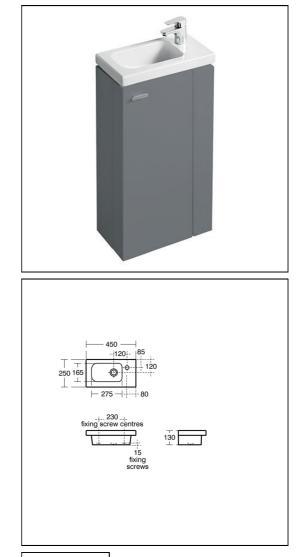

## Chiani 450x250mm Floor Standing Guest Basin Unit, L Shaped Door, Right Hand

## ILLUSTRATED

| U8153 | Chiani Space 450 x 250mm floor standing Guest basin unit with L shaped door, right hand |
|-------|-----------------------------------------------------------------------------------------|
| U8138 | Chiani 45cm Guest furniture washbasin with right hand 1 taphole platform                |
|       |                                                                                         |

## **ILLUSTRATED PRODUCT DETAILS**

| Sizes          |                                   | Finishes                                      |  |
|----------------|-----------------------------------|-----------------------------------------------|--|
| U8138          | w:450 x d:250                     | U8153 Gloss White (WG)                        |  |
| Weights        | ;                                 | U8138 White (01)                              |  |
| U8153          | 17.00 KG<br>8.80 KG               |                                               |  |
| B1049          |                                   | B1049 Chrome (AA)                             |  |
| Materia        | ls                                |                                               |  |
| U8153          | 16mm MRMFC / 18mr                 |                                               |  |
| U8138          | Foil Wrapped MDF<br>Fine Fireclay | B1049 5 Litres per minute @ 3<br>bar pressure |  |
| B1049          | Chrome Plated                     | Designer                                      |  |
|                |                                   | Robin Levien, RDI                             |  |
| FINISH OPTIONS |                                   |                                               |  |
|                |                                   |                                               |  |
| (WG)           | Gloss White (SO)                  | American Oak (SX) Dark Walnut                 |  |
|                |                                   |                                               |  |
| (KR            | ) Gloss Grey                      | (KS) Elm                                      |  |