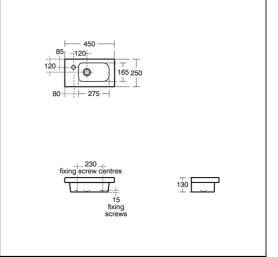

## ILLUSTRATED PRODUCT DETAILS

| Sizes                                                |                                                                                                    | Finishes                                    |                                         |  |
|------------------------------------------------------|----------------------------------------------------------------------------------------------------|---------------------------------------------|-----------------------------------------|--|
| U8137                                                | w:450 x d:250                                                                                      | U8152                                       | Gloss White (WG)                        |  |
| Weights<br>U8152<br>U8137<br>B1049<br>S8811<br>S8950 | 17.00 KG<br>8.80 KG<br>1.48 KG<br>0.03 KG<br>1.00 KG                                               | U8137<br>B1049                              | White (01)<br>Chrome (AA)<br>White (01) |  |
| Materia<br>U8152                                     | S<br>16mm MRMFC / 18mm<br>Foil Wrapped MDF<br>Fine Fireclay<br>Chrome Plated<br>Plastic<br>Plastic | S8950                                       | Neutral / No Finish<br>(67)             |  |
| U8137<br>B1049<br>S8811<br>S8950                     |                                                                                                    | Flow rate<br>B1049<br>Designer<br>Robin Lev | 5 Litres per minute @ 3<br>bar pressure |  |
| FINISH OPTIONS                                       |                                                                                                    |                                             |                                         |  |