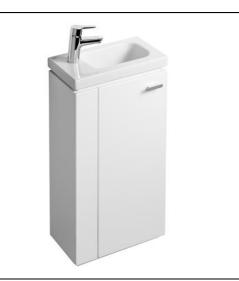

## Chiani 450x250mm Floor Standing Guest Basin Unit, L Shaped Door, Left Hand

## ILLUSTRATED

| U8152 | Chiani 450 x 250mm floor standing Guest basin unit with L shaped door, left hand    |
|-------|-------------------------------------------------------------------------------------|
| U8137 | Chiani 45cm Guest furniture or pedestal washbasin 1 taphole with left hand platform |
| B1049 | Tesino single lever basin mixer (no waste)                                          |
| S8811 | Waste 1¼" plastic strainer, 50mm unslotted tail                                     |
| S8950 | Trap 1¼" plastic P for use with cloakroom pedestal                                  |