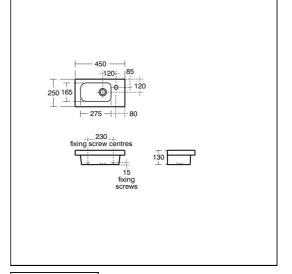

# Chiani 45cm Guest Furniture Washbasin 1 Taphole with RH platform

### ILLUSTRATED

| U8138 | Chiani 45cm Guest furniture washbasin with right hand 1 taphole platform |
|-------|--------------------------------------------------------------------------|
| B1049 | Tesino single lever basin mixer (no waste)                               |
| S8811 | Waste 1¼" plastic strainer, 50mm unslotted tail                          |