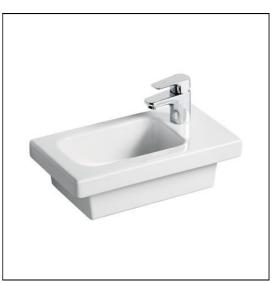

# Chiani 45cm Guest Furniture Washbasin 1 Taphole with RH platform

### ILLUSTRATED

| U8138 | Chiani 45cm Guest furniture washbasin with right hand 1 taphole platform |
|-------|--------------------------------------------------------------------------|
| B1049 | Tesino single lever basin mixer (no waste)                               |
| S8811 | Waste 1¼" plastic strainer, 50mm unslotted tail                          |