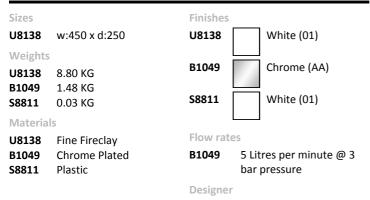

# Chiani 45cm Guest Furniture Washbasin 1 Taphole with RH platform

### ILLUSTRATED

| U8138 | Chiani 45cm Guest furniture washbasin with right hand 1 taphole platform |
|-------|--------------------------------------------------------------------------|
| B1049 | Tesino single lever basin mixer (no waste)                               |
| S8811 | Waste 1¼" plastic strainer, 50mm unslotted tail                          |