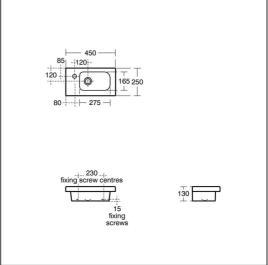

## ILLUSTRATED

**U8137** Chiani 45cm Guest furniture or pedestal washbasin 1

taphole with left hand platform

**B1049** Tesino single lever basin mixer (no waste)

Waste  $1\frac{1}{4}$ " plastic strainer, 50mm unslotted ta