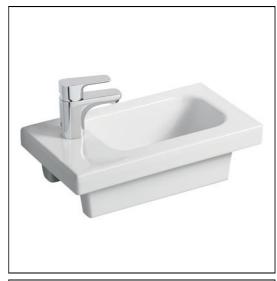

## ILLUSTRATED

**U8137** Chiani 45cm Guest furniture or pedestal washbasin 1

taphole with left hand platform

**B1049** Tesino single lever basin mixer (no waste)

Waste  $1\frac{1}{4}$ " plastic strainer, 50mm unslotted ta