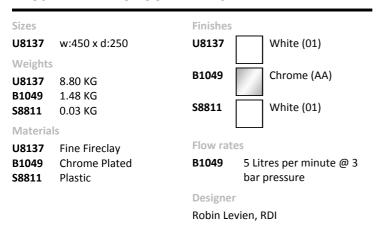

## ILLUSTRATED

**U8137** Chiani 45cm Guest furniture or pedestal washbasin 1

taphole with left hand platform

**B1049** Tesino single lever basin mixer (no waste)

Waste  $1\frac{1}{4}$ " plastic strainer, 50mm unslotted ta