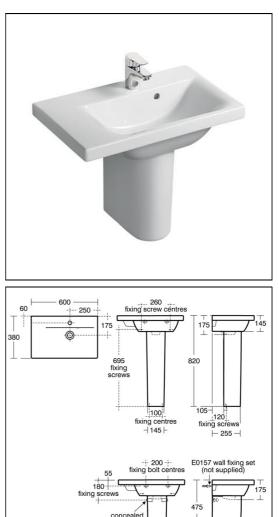

## Chiani 60cm Washbasin 1 Taphole LH Platform

#### ILLUSTRATED

| U8135 | Chiani 60cm furniture or pedestal washbasin, 1 taphole left hand platform |
|-------|---------------------------------------------------------------------------|
| E6289 | Santorini full handrinse pedestal                                         |
| E0157 |                                                                           |
| B1048 | Tesino single lever basin mixer                                           |
| S8950 | Trap 1¼" plastic P for use with cloakroom pedestal                        |

## **ILLUSTRATED PRODUCT DETAILS**

| Sizes                                                |                                                                           | Finishes                |                                                                 |
|------------------------------------------------------|---------------------------------------------------------------------------|-------------------------|-----------------------------------------------------------------|
| U8135                                                | w:551 x d:380                                                             | U8135                   | White (01)                                                      |
| Weights<br>U8135<br>E6289<br>E0157<br>B1048<br>S8950 | 15.30 KG<br>9.44 KG<br>0.16 KG<br>2.42 KG<br>1.00 KG                      | E6289<br>E0157<br>B1048 | White (01)<br>Neutral / No Finish<br>(67)<br>Chrome (AA)        |
| Materia<br>U8135<br>E6289<br>E0157<br>B1048<br>S8950 | ls<br>Fine Fireclay<br>Fine Fireclay<br>Metal<br>Chrome Plated<br>Plastic |                         | Neutral / No Finish<br>(67)<br>itres per minute @ 3<br>pressure |

#### **Special Notes**

Washbasin wall mounted using the E015767 wall fixing set, with semi-pedestal screwed to wall or full pedestal mounted using 2 screws through the back of the basin. Washbasin can also be supported on dedicated furniture units.