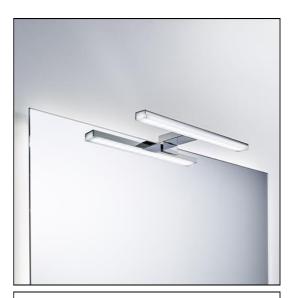

# 30cm LED light 8W, 230V, 5700K

## ILLUSTRATED

**T3209** 30cm LED light 8W, 230V, 5700K