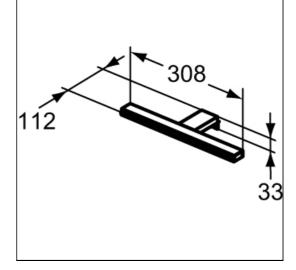

### **ILLUSTRATED PRODUCT DETAILS**

Weights T3209 Finishes T3209

Neutral / No Finish (67)

#### **Special Notes**

0.19 KG

Mounting kit included. 220 - 240V, 50 - 60Hz, 1x 12W, IP44, Class II, Energy class A+.

Must be installed by a qualified person in compliance with current regulations.