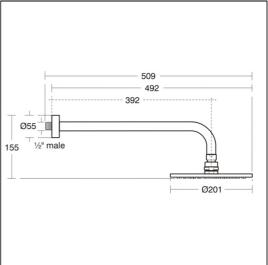

#### ILLUSTRATED

B1039 Borbera M1 rainshower fixed 200mm shower head

B9445 Idealrain wall arm 400mm

## **ILLUSTRATED PRODUCT DETAILS**

| Weights   |                     | Finishes |             |
|-----------|---------------------|----------|-------------|
| B1039     | 2.39 KG             | B1039    | Chrome (AA) |
| B9445     | 0.72 KG             |          |             |
| Materials |                     | B9445    | Chrome (AA) |
| B1039     | Chrome Plated Metal |          |             |
| B9445     | Chrome Plated       |          |             |