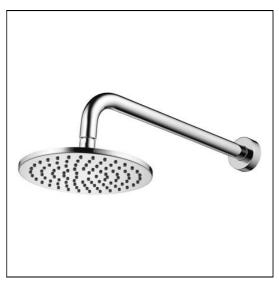

#### ILLUSTRATED

B1039 Borbera M1 rainshower fixed 200mm shower head

B9445 Idealrain wall arm 400mm