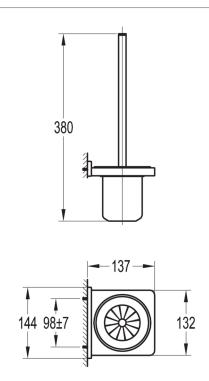

## SOFIJA TOILET BRUSH AND HOLDER

Category: Range: Weight: Accessories Sofija 16kg

Guarantee: Sub Category: 10 year Toilet Brushes

Dimensions are in millimetres except thread sizes which are BSP imperial.