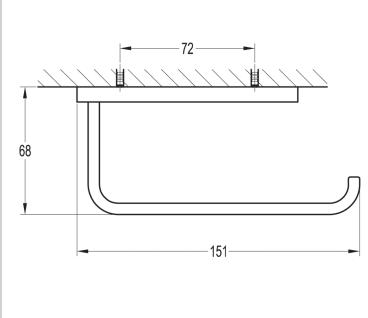

## SOFIJA TOILET ROLL HOLDER

Category: Range: Accessories Sofija

18kg

Weight:

Guarantee: Sub Category: 10 year

Toilet Roll Holders

Dimensions are in millimetres except thread sizes which are BSP imperial.