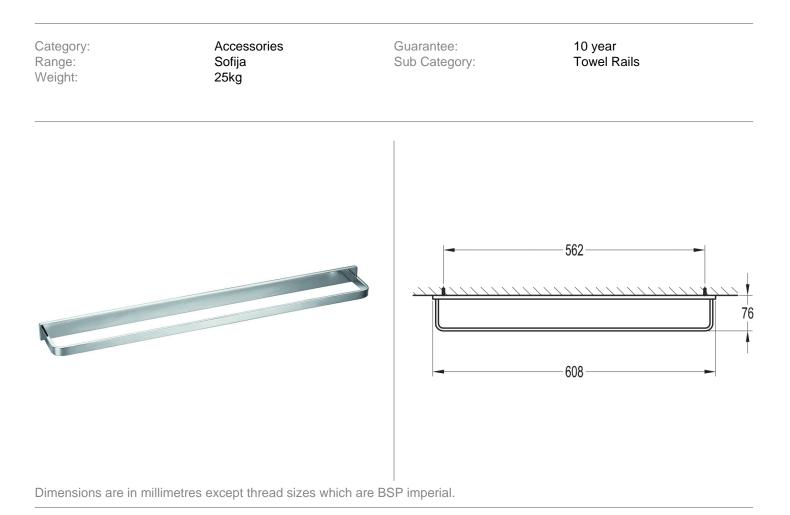

PRODUCT CODE SO8912

TECHNICAL DATA SHEET

## SOFIJA SINGLE TOWEL BAR (600MM)



## Notes

Our guarantee is subject to the product having been installed, used and maintained in accordance with our instructions. All working parts (such as hinges, ceramic disks, cartridges, seals and cistern fittings), which are subject to normal wear and tear, are covered for 36 months from proof of purchase date. Our guarantee applies to the original purchaser and is non-transferable. Our guarantee is only applicable in the UK and ROI. This does not affect your statutory rights.

We recommend that a pressure reducing valve is fitted in installations where the water supply pressure exceeds 3 bar. Pressure in excess of 3 bar could reduce the working life of this product and invalidate the guarantee.

Information is provided for guidance only and is non-binding. All measurements are app