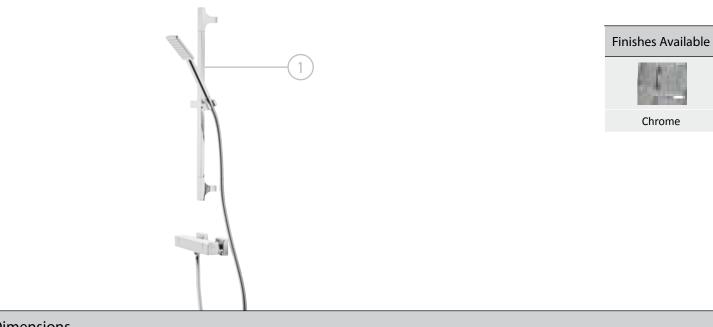

# **Technical Data Sheet**

Index Exposed Single Function Shower

| No. | Description | Code    | Fixings<br>Included | Gross Weight | Net<br>Weight |
|-----|-------------|---------|---------------------|--------------|---------------|
| 1   | Index       | SND1917 | Yes                 |              |               |

#### Finishes Available

Chrome