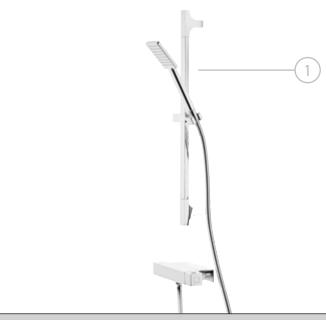

# **Technical Data Sheet**

Index Exposed Single Function Shower

| No. | Description | Code    | Fixings<br>Included | Gross Weight | Net<br>Weight |
|-----|-------------|---------|---------------------|--------------|---------------|
| 1   | Index       | SND1917 | Yes                 |              |               |

#### Finishes Available

Chrome