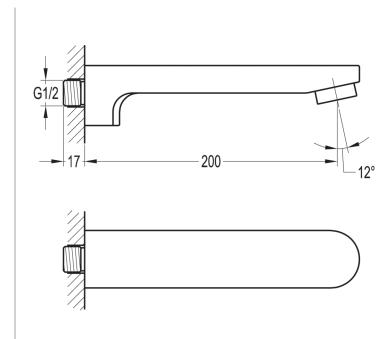

## **SMART BATH SPOUT**

Category: Range: Weight: Bath Mixers Smart 24kg

Guarantee: Sub Category: 10 year Spouts

Dimensions are in millimetres except thread sizes which are BSP imperial.