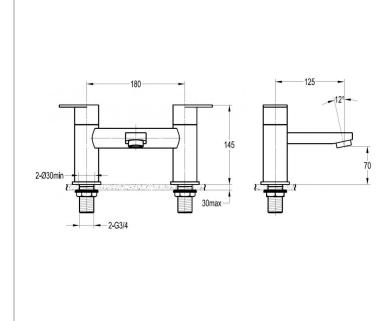

## SMART DECK MOUNTED BATH FILLER

Category: Range: Bath Mixers Smart Guarantee: Sub Category: 10 year Deck Mounted

Dimensions are in millimetres except thread sizes which are BSP imperial.