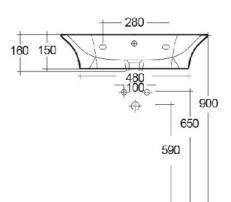

## Dimensions: 650 x 460 mm

| Weight:         | 17 Kg         |
|-----------------|---------------|
| Color:          | Alpine White  |
| Shape of basin: | Oval          |
| Overflow hole:  | yes           |
| Suites:         | RAK-SENSATION |
|                 |               |

| Code          | Name                                |
|---------------|-------------------------------------|
| SENWB6501AWHA | SENSATION WASH BASIN WALL HUNG 65CM |

Dimensions: All dimensions in mm tolerance  $\pm 5\%$  for below 200mm and  $\pm 3\%$  for above 200mm. Note: Due to a continuing development programme to improve design and performance, the manufacturer reserves all rights to vary specifications without prior information. Please note accessories are for photographic use only.