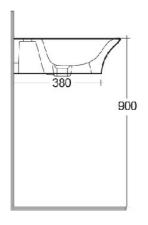

## Dimensions: 650 x 460 mm

| Weight:         | 17 Kg         |
|-----------------|---------------|
| Color:          | Alpine White  |
| Shape of basin: | Oval          |
| Overflow hole:  | yes           |
| Suites:         | RAK-SENSATION |
|                 |               |

| Code          | Name                                |
|---------------|-------------------------------------|
| SENWB6501AWHA | SENSATION WASH BASIN WALL HUNG 65CM |

Dimensions: All dimensions in mm tolerance  $\pm 5\%$  for below 200mm and  $\pm 3\%$  for above 200mm. Note: Due to a continuing development programme to improve design and performance, the manufacturer reserves all rights to vary specifications without prior information. Please note accessories are for photographic use only.