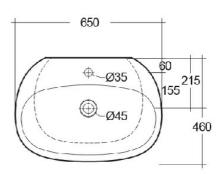

## Dimensions: 650 x 460 mm

| Weight:         | 17 Kg         |
|-----------------|---------------|
| Color:          | Alpine White  |
| Shape of basin: | Oval          |
| Overflow hole:  | yes           |
| Suites:         | RAK-SENSATION |
|                 |               |

| Code          | Name                                |
|---------------|-------------------------------------|
| SENWB6501AWHA | SENSATION WASH BASIN WALL HUNG 65CM |

Dimensions: All dimensions in mm tolerance  $\pm 5\%$  for below 200mm and  $\pm 3\%$  for above 200mm. Note: Due to a continuing development programme to improve design and performance, the manufacturer reserves all rights to vary specifications without prior information. Please note accessories are for photographic use only.