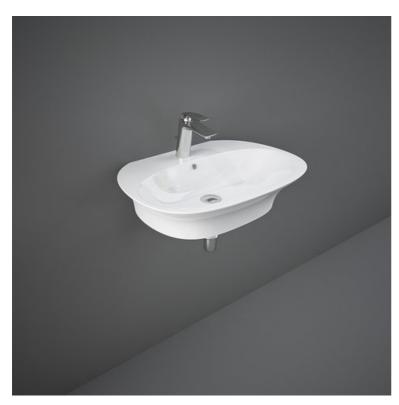

## **RAK-SENSATION**

## Wash basin | Wall Hung

CERAMICS

## Dimensions: 650 x 460 mm

| Weight:         | 17 Kg         |
|-----------------|---------------|
| Color:          | Alpine White  |
| Shape of basin: | Oval          |
| Overflow hole:  | yes           |
| Suites:         | RAK-SENSATION |
|                 |               |