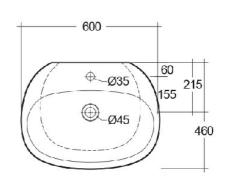

## **Technical specifications**

| Dimensions:     | 600 x 460 mm  |
|-----------------|---------------|
| Weight:         | 16 Kg         |
| Color:          | Alpine White  |
| Shape of basin: | Oval          |
| Overflow hole:  | yes           |
| Suites:         | RAK-SENSATION |

| Code          | Name                                   |
|---------------|----------------------------------------|
| SENWB6001AWHA | SENSATION WASH BASIN WALL HUNG<br>60CM |

Dimensions: All dimensions in mm tolerance  $\pm 5\%$  for below 200mm and  $\pm 3\%$  for above 200mm. Note: Due to a continuing development programme to improve design and performance, the manufacturer reserves all rights to vary specifications without prior information.