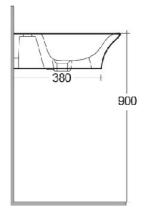

## **Technical specifications**

| Dimensions:     | 600 x 460 mm  |
|-----------------|---------------|
| Weight:         | 16 Kg         |
| Color:          | Alpine White  |
| Shape of basin: | Oval          |
| Overflow hole:  | yes           |
| Suites:         | RAK-SENSATION |

| Code          | Name                                   |
|---------------|----------------------------------------|
| SENWB6001AWHA | SENSATION WASH BASIN WALL HUNG<br>60CM |

Dimensions: All dimensions in mm tolerance  $\pm 5\%$  for below 200mm and  $\pm 3\%$  for above 200mm. Note: Due to a continuing development programme to improve design and performance, the manufacturer reserves all rights to vary specifications without prior information.